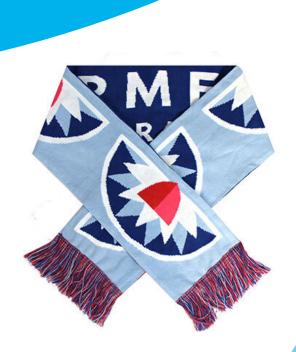

## WINTER SCARF

**\$16**<sup>10</sup>

Get your brand wrapped up in something cozy this winter! These custom winter scarves utilize up to five Pantone matched colors and up to six unique fringe colors. With unlimited possibilities, create a unique, double sided, practical product, that showcases your creativity. Weave some strong messaging right into the fabric of your promo! Made from high-quality thick acrylic to create a warm and comfortable scarf that will hold up year after year even with consistent use. No need to look further, the best branding is here right under your nose!